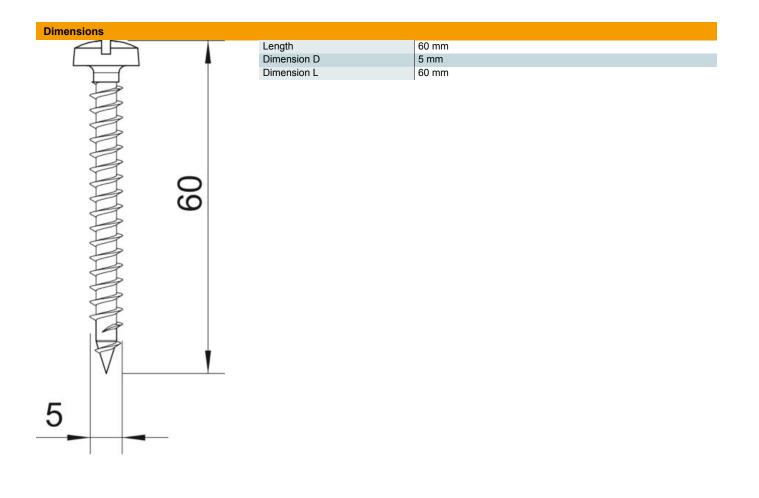

#### Master data

| Item number3195694Description 1Sprint screwDescription 2panhead, +/- slot driveManufacturerOBODimension5x60mmMaterialSteelSurfaceElectrogalvanizedSurface standardEN ISO 19598 / EN ISO 4042Smallest sales unit200 |                     |                            |
|--------------------------------------------------------------------------------------------------------------------------------------------------------------------------------------------------------------------|---------------------|----------------------------|
| Description 2panhead, +/- slot driveManufacturerOBODimension5x60mmMaterialSteelSurfaceElectrogalvanizedSurface standardEN ISO 19598 / EN ISO 4042                                                                  | Item number         | 3195694                    |
| ManufacturerOBODimension5x60mmMaterialSteelSurfaceElectrogalvanizedSurface standardEN ISO 19598 / EN ISO 4042                                                                                                      | Description 1       | Sprint screw               |
| Dimension 5x60mm   Material Steel   Surface Electrogalvanized   Surface standard EN ISO 19598 / EN ISO 4042                                                                                                        | Description 2       | panhead, +/- slot drive    |
| Material Steel   Surface Electrogalvanized   Surface standard EN ISO 19598 / EN ISO 4042                                                                                                                           | Manufacturer        | OBO                        |
| Surface     Electrogalvanized       Surface standard     EN ISO 19598 / EN ISO 4042                                                                                                                                | Dimension           | 5x60mm                     |
| Surface standard EN ISO 19598 / EN ISO 4042                                                                                                                                                                        | Material            | Steel                      |
|                                                                                                                                                                                                                    | Surface             | Electrogalvanized          |
| Smallest sales unit 200                                                                                                                                                                                            | Surface standard    | EN ISO 19598 / EN ISO 4042 |
|                                                                                                                                                                                                                    | Smallest sales unit | 200                        |
| Unit of quantity Piece                                                                                                                                                                                             | Unit of quantity    | Piece                      |
| Weight 0.585 kg                                                                                                                                                                                                    | Weight              | 0.585 kg                   |
| Weight unit kg/100 pc.                                                                                                                                                                                             | Weight unit         | kg/100 pc.                 |

### Item number: 3195694

Technical data

| Hardened        | yes              |
|-----------------|------------------|
| Head diameter   | 9.5 mm           |
| Head shape      | Panhead          |
| Screw system    | Combination slot |
| Two-compartment | yes              |