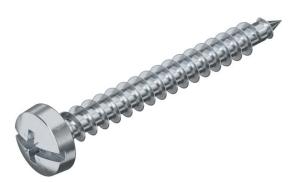

### Item number: 3195694

Hardened steel, electrogalvanised and Hostaflon-coated. Pan head with combined Phillips and slotted head (Pozidriv size 2 except Ø 6 mm Pozidriv size 3).

The use of Sprint screws leads to considerably reduced screw-in times compared with standard screws. This noticeable advantage comes from the point with the first thread, which leads on to the double thread beyond.

Areas of use: wood, chipboard, Rigips panels, plastic anchors.