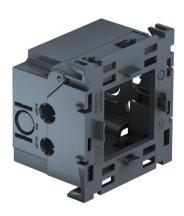

# Accessory mounting box 71GD8-2, single, for Modul 45®

**Item number: 6288569** 

Front locking single accessory mounting box for Modul 45® system, with folding, and also removable, base for time-saving cable connection, with feed openings for cable diameters of up to 14 mm.