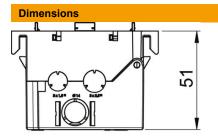

# Accessory mounting box 71GD8-2, single, for Modul 45®

**Item number: 6288569** 

| Length | 71 mm |
|--------|-------|
| Width  | 76 mm |
| Height | 51 mm |