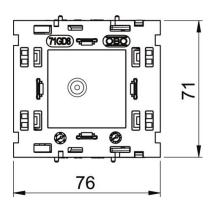

# Accessory mounting box 71GD8-2, single, for Modul 45®

**Item number: 6288569** 

| Length | 71 mm |
|--------|-------|
| Width  | 76 mm |
| Height | 51 mm |