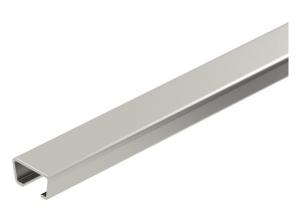

## **Technical data sheet**

AML3518 anchor rail, slot 16.5 mm, A2, unperforated

## Item number: 1112007

Central C profile rail for cable routing, in conjunction with clamp clips with a hammerhead foot. Can also be used as suspension construction for cable support systems.

Master data