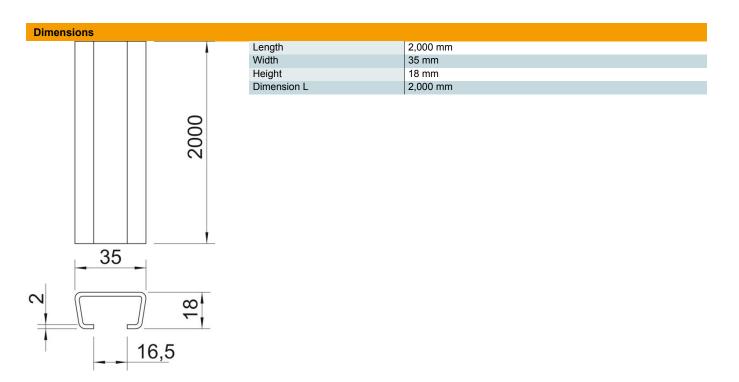

| Item number                           | 1112007                   |
|---------------------------------------|---------------------------|
| Description 1                         | Profile rail              |
| Description 2                         | unperforated, slot 16.5mm |
| Manufacturer                          | OBO                       |
| Dimension                             | 2000x35x18                |
| Material                              | Stainless steel           |
| Surface                               | Bright, treated           |
| Surface standard                      |                           |
| Smallest sales unit                   | 2                         |
| Unit of quantity                      | Metre                     |
| Weight                                | 90 kg                     |
| Weight unit                           | kg/100 m                  |
| CO Footprint (GWP) Cradle-to-<br>Gate | 4,412 kg COe / 1 Meter    |