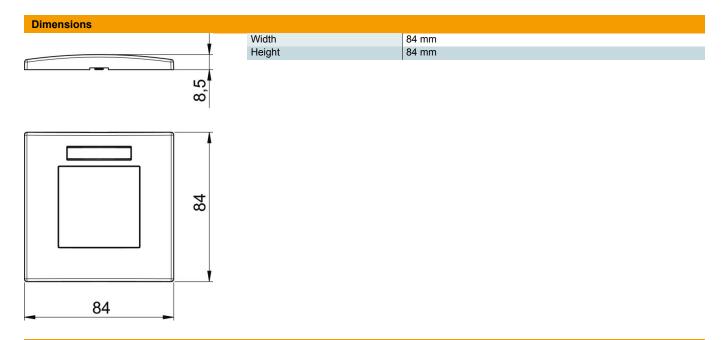

PC

Polycarbonate

| B.A |     |     | <br>_ | _ | 4_ |
|-----|-----|-----|-------|---|----|
| М   | n s | 414 | м     | ы | га |
|     |     |     |       |   |    |

| Item number         | 6119338              |
|---------------------|----------------------|
| Description 1       | Cover frame          |
| Description 2       | for single Modul 45  |
| Manufacturer        | OBO                  |
| Dimension           | 84x84mm              |
| Colour              | Pure white; RAL 9010 |
| Material            | Polycarbonate        |
| Smallest sales unit | 1                    |
| Unit of quantity    | Piece                |
| Weight              | 2 kg                 |
| Weight unit         | kg/100 pc.           |

## **Technical data sheet**

**Cover frame AR45-BSF1, for accessory mounting box** 71GD8-2, single, with labelling panel for vertical device installation

| Technical data |                                          |                 |
|----------------|------------------------------------------|-----------------|
|                | Number of units                          | 1               |
|                | Number of units, horizontal              | 0               |
|                | Anzahl der Einheiten vertikal            | 1               |
|                | Surface version                          | Matt            |
|                | Fastening type                           | Clamp fastening |
|                | Suitable for built-in installations      | yes             |
|                | Suitable for device installation ducts   | yes             |
|                | Suitable for underfloor duct socket      | no              |
|                | Suitable for flush-mounted installations | no              |
|                | Halogen-free                             | yes             |
|                | Hinged cover                             | no              |
|                | Mounting direction                       | Vertical        |
|                | Protection rating                        | Other           |
|                | Text field/inscription field             | yes             |
|                | Depth                                    | 8.5 mm          |
|                | Transparent                              | no              |
|                | With mounting frame                      | no              |
|                | Diameter opening                         | 0               |