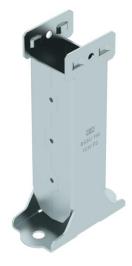

### Item number: 6044390

Base of the symmetrical floor support for the BKRS system, suitable for crossbeam type BSST 100. Can be used for walkable cable trays of width 100 mm. With threaded unions for mounting connection components, e.g. pipe clamps, as well as slots for floor mounting up to M10. Fastening material must be ordered separately.

### Item number: 6044390

| nsions    | Length      | 50 mm  |  |
|-----------|-------------|--------|--|
| 06.5 de 0 | Height      | 190 mm |  |
|           | Dimension B | 56 mm  |  |
|           | Dimension L | 106 mm |  |
| 106       |             |        |  |
| 74        |             |        |  |