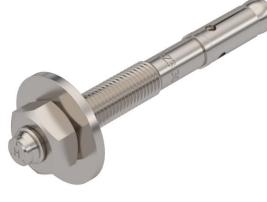

### Item number: 3498720

Bolt tie BZ3 for the anchoring of medium-duty to heavy-duty loads, both in cracked and non-cracked concrete. Suitable for heavy loads with small edge and axial distances. For knocking in.

#### Master data

| Item number         | 3498720           |
|---------------------|-------------------|
| Description 1       | Wedge anchor BZ3  |
| Description 2       | with large washer |
| Available from      | 01.04.2023        |
| Manufacturer        | OBO               |
| Dimension           | M10x90            |
| Colour              | stainless steel   |
| Material            | Stainless steel   |
| Surface             | Bright, treated   |
| Surface standard    |                   |
| Smallest sales unit | 50                |
| Unit of quantity    | Piece             |
| Weight              | 6.1 kg            |
| Weight unit         | kg/100 pc.        |

## Item number: 3498720

| Dimensions     |             |                          |                  |
|----------------|-------------|--------------------------|------------------|
|                |             | Length                   | 90 mm            |
| 00 W10         | Dimension L | 90 mm                    |                  |
|                | 90          |                          |                  |
| Technical data |             |                          |                  |
|                |             | Version for              | For knocking in  |
|                |             | Anchor/nail/bolt version | Spreading anchor |
|                |             | Drill hole depth         | 71 mm            |

| Version for                         | For knocking in  |
|-------------------------------------|------------------|
| Anchor/nail/bolt version            | Spreading anchor |
| Drill hole depth                    | 71 mm            |
| Drill hole diameter, min.           | 10 mm            |
| Thread                              | M10              |
| Thread metric                       | 10               |
| Thread type                         | Metric           |
| Thread length                       | 45 mm            |
| WAF                                 | 17               |
| Mounting type, anchor, tie          | Pre-mounting     |
| Tie screw system                    | Hexagon head     |
| Clamping range, max.                | 30 mm            |
| Clamping range, min.                | 0 mm             |
| Thread, imperial                    | 3/8"             |
| Fire protection class to EN 13501-2 | Other            |
| ETA earthquake rating               | C1 and C2        |