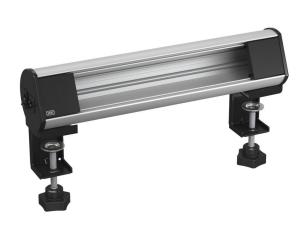

# **Technical data sheet**

Deskbox with fastening clamp, unequipped

### Item number: 6116760

Ready-for-connection Deskbox DBL for the direct supply of workstations with power. With a Wieland GST18® connector and cable outlet at the left side of the profile. Tooless mounting with 2 fastening clamps for tabletop thicknesses of 8 to 40 mm and 40 to 70 mm. The Deskbox is not equipped and can be equipped with up to 5 installation devices of type Modul 45®.

#### Master data

| Item number         | 6116760              |
|---------------------|----------------------|
| Туре                | DBL-1B               |
| Description 1       | Deskbox              |
| Description 2       | with fastening clamp |
| Manufacturer        | OBO                  |
| Dimension           | 325x71x78            |
| Colour              | aluminium            |
| Material            | Aluminium            |
| Surface             | Anodised             |
| Surface standard    |                      |
| Smallest sales unit | 1                    |
| Unit of quantity    | Piece                |
| Weight              | 60 kg                |
| Weight unit         | kg/100 pc.           |