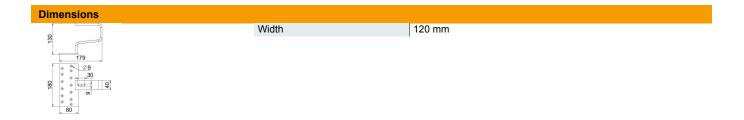

# Heavy roof hooks for PV module mounting, tiled roof

**Item number: 5901416** 

| Technical data   |                                              |                        |
|------------------|----------------------------------------------|------------------------|
| Materia          | al thickness                                 | 8 mm                   |
| With fa          | stening material                             | no                     |
| With m           | ounting plate                                | yes                    |
| Angle of         | of inclination, max.                         | 0 °                    |
| Angle of         | of inclination, min.                         | 90 °                   |
| Adjusta          | able                                         | no                     |
| Suitabl roof/fac | le for fastening photovoltaic cade fastening | Pitched roof fastening |
| Suitabl          | le for roof material                         | Roof tile              |
| Wide fa          | astening plate                               | 80 mm                  |
| Fasten           | ing plate, length                            | 180 mm                 |
| Height-          | -fastening plate                             | 5 mm                   |
| Penetra          | ation of roof necessary                      | yes                    |
| Alignm           | ent                                          | Horizontal             |
| Anchor           | ring                                         | Bolts                  |