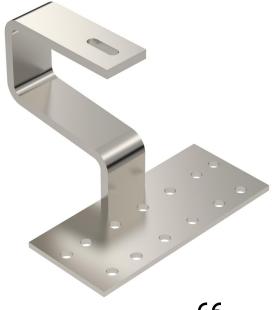

## Heavy roof hooks for PV module mounting, tiled roof

**Item number: 5901416** 

Heavy roof hook to mount photovoltaic modules on pitched roofs in combination with the TP 45 support profile. Suitable for tiled roofs. Fastening on support profile through bolt with hammer nut, type SKSHM A2. Mounting on rafters with TKS wafer-head screws.

### Master data

| 5901416                 |
|-------------------------|
| DHS A2                  |
| Heavy roof hook         |
| for pitched roof system |
| OBO                     |
| 192x180x130             |
| stainless steel         |
| Stainless steel         |
| Pickled                 |
|                         |
| 10                      |
| Piece                   |
| 137 kg                  |
| kg/100 pc.              |
| 6,5458 kg COe / 1 Piece |
|                         |

# Heavy roof hooks for PV module mounting, tiled roof

**Item number: 5901416** 

| Technical data   |                                              |                        |
|------------------|----------------------------------------------|------------------------|
| Materia          | al thickness                                 | 8 mm                   |
| With fa          | stening material                             | no                     |
| With m           | ounting plate                                | yes                    |
| Angle of         | of inclination, max.                         | 0 °                    |
| Angle of         | of inclination, min.                         | 90 °                   |
| Adjusta          | able                                         | no                     |
| Suitabl roof/fac | le for fastening photovoltaic cade fastening | Pitched roof fastening |
| Suitabl          | le for roof material                         | Roof tile              |
| Wide fa          | astening plate                               | 80 mm                  |
| Fasten           | ing plate, length                            | 180 mm                 |
| Height-          | -fastening plate                             | 5 mm                   |
| Penetra          | ation of roof necessary                      | yes                    |
| Alignm           | ent                                          | Horizontal             |
| Anchor           | ring                                         | Bolts                  |