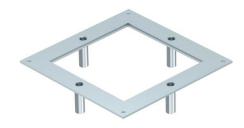

#### Heavy-duty mounting lid for 250, nominal size 4

The heavy-duty mounting lid for the type UZD250 underfloor box is suitable for installation in a square heavy-duty cassette of nominal size 4. The installation opening is recessed by 3 mm and can be closed subsequently by a lid blanking plate.

The height adjustment units must be ordered separately.

St

Steel

FS

Strip galvanized