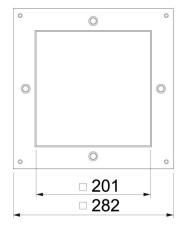

# Heavy-duty mounting lid for 250, nominal size 4

Item number: 7401404

| Dimensions |             |        |  |
|------------|-------------|--------|--|
| 4          | Length      | 282 mm |  |
|            | Width       | 282 mm |  |
|            | Dimension a | 201 mm |  |
|            | Dimension A | 282 mm |  |
|            |             |        |  |