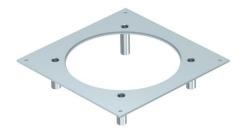

#### Heavy-duty mounting lid for 250, nominal size R4

**Item number: 7401406** 

The heavy-duty mounting lid for the UZD250 underfloor box is suitable for the installation of a round heavy-duty cassette of nominal size R4. The installation opening is recessed by 3 mm and can be closed subsequently by a lid blanking plate.

The height adjustment units must be ordered separately.

St

Steel

FS

Strip galvanized

#### Master data

| Item number                            | 7401406                   |  |
|----------------------------------------|---------------------------|--|
| Type                                   | DUG 250-3 R4SL            |  |
| Description 1                          | Heavy-duty mounting lid   |  |
| Description 2                          | 250-3 for nominal size R4 |  |
| Manufacturer                           | OBO                       |  |
| Dimension                              | 282x282x59                |  |
| Material                               | Steel                     |  |
| Surface                                | Strip galvanized          |  |
| Surface standard                       | DIN EN 10346              |  |
| Smallest sales unit                    | 1                         |  |
| Unit of quantity                       | Piece                     |  |
| Weight                                 | 159.3 kg                  |  |
| Weight unit                            | kg/100 pc.                |  |
| CO2 Footprint (GWP) Cradle-to-<br>Gate | 7,8409 kg CO2e / 1 Piece  |  |