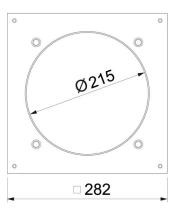

# Heavy-duty mounting lid for 250, nominal size R4

Item number: 7401406

| Dimensions |               |        |
|------------|---------------|--------|
| 4          | Length        | 282 mm |
|            | Width         | 282 mm |
|            | Dimension A   | 282 mm |
|            | Dimension d Ø | 215 mm |