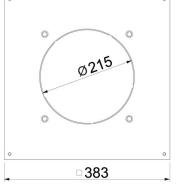

#### Master data

| Item number                            | 7401412                   |
|----------------------------------------|---------------------------|
| Туре                                   | DUG 350-3 R4SL            |
| Description 1                          | Heavy-duty mounting lid   |
| Description 2                          | 350-3 for nominal size R4 |
| Manufacturer                           | OBO                       |
| Dimension                              | 382x382x59                |
| Material                               | Steel                     |
| Surface                                | Strip galvanized          |
| Surface standard                       | DIN EN 10346              |
| Smallest sales unit                    | 1                         |
| Unit of quantity                       | Piece                     |
| Weight                                 | 370.4 kg                  |
| Weight unit                            | kg/100 pc.                |
| CO2 Footprint (GWP) Cradle-to-<br>Gate | 15,7186 kg CO2e / 1 Piece |

# Dimensions Image: Second state state

**Technical data** 

| Mounting opening cover                               | no     |
|------------------------------------------------------|--------|
| Floor care                                           | Dry    |
| Seal installation option                             | no     |
| Installation opening for on-floor tank               | no     |
| Suitable for screed-flush closed<br>underfloor ducts | no     |
| Suitable for screed-covered un-<br>derfloor ducts    | yes    |
| Material thickness                                   | 4 mm   |
| Mounting opening                                     | Round  |
| Nominal size                                         | 350 mm |
| Nominal size for device installati-<br>on units      | R4     |
| Heavy-duty version                                   | yes    |