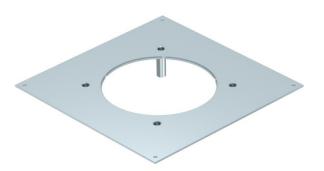

#### Item number: 7401412

The heavy-duty mounting lid for the UZD350 underfloor box is suitable for the installation of a round heavy-duty cassette of nominal size R4. The installation opening is recessed by 3 mm and can be closed subsequently by a lid blanking plate.

#### Master data

| Item number                            | 7401412                   |
|----------------------------------------|---------------------------|
| Туре                                   | DUG 350-3 R4SL            |
| Description 1                          | Heavy-duty mounting lid   |
| Description 2                          | 350-3 for nominal size R4 |
| Manufacturer                           | OBO                       |
| Dimension                              | 382x382x59                |
| Material                               | Steel                     |
| Surface                                | Strip galvanized          |
| Surface standard                       | DIN EN 10346              |
| Smallest sales unit                    | 1                         |
| Unit of quantity                       | Piece                     |
| Weight                                 | 370.4 kg                  |
| Weight unit                            | kg/100 pc.                |
| CO2 Footprint (GWP) Cradle-to-<br>Gate | 15,7186 kg CO2e / 1 Piece |