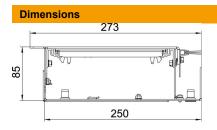

### Item number: 7403816

| Length      | 2,000 mm |
|-------------|----------|
| Width       | 250 mm   |
| Height      | 93 mm    |
| Dimension h | 85 mm    |