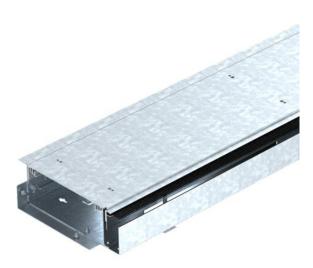

### Item number: 7403816

Ready-to-mount trunking unit for cable routing and device installation, consisting of a trunking base with two covers and a height-adjustable brush bar. The scope of delivery contains two lid butt seals and one connector. For height adjustment, six height adjustment units are required. Load capacity up to a maximum of 5 kN. The trunking unit can be supplemented with an adjustable covering contact profile for screed limitation in areas of door soffits and in front of radiator alcoves.

#### Master data

| Item number                           | 7403816                  |
|---------------------------------------|--------------------------|
| Туре                                  | OKB U 25085 BLON         |
| Description 1                         | Flushfloor trunking unit |
| Description 2                         | with brush bar           |
| Manufacturer                          | OBO                      |
| Dimension                             | 2000x273x80              |
| Material                              | Steel                    |
| Surface                               | Strip galvanized         |
| Surface standard                      | DIN EN 10346             |
| Smallest sales unit                   | 2                        |
| Unit of quantity                      | Metre                    |
| Weight                                | 1425 kg                  |
| Weight unit                           | kg/100 m                 |
| CO Footprint (GWP) Cradle-to-<br>Gate | 62,8683 kg COe / 1 Meter |
|                                       |                          |