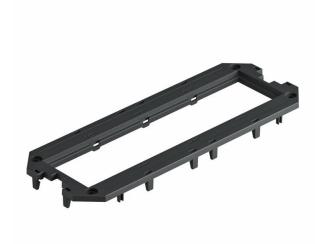

## Cover plate for universal support UT4, Modul 45® installation opening

**Item number: 7408763** 

Cover plate for the installation of 4 Modul 45 devices.

Mounting bridge UT34T for the installation of individual devices or socket combinations should be ordered separately.

PA

Polyamide

| М   | _ | _ | 4. |    | _  | _ | _ | 4- |
|-----|---|---|----|----|----|---|---|----|
| IVI | ы | S | т  | -1 | г. | О | н | та |

| Item number                           | 7408763                  |
|---------------------------------------|--------------------------|
| Description 1                         | Cover plate              |
| Description 2                         | for UT4, 4 Modul 45      |
| Manufacturer                          | OBO                      |
| Dimension                             | 208x76x4                 |
| Colour                                | Graphite black; RAL 9011 |
| Material                              | Polyamide                |
| Smallest sales unit                   | 10                       |
| Unit of quantity                      | Piece                    |
| Weight                                | 3.1 kg                   |
| Weight unit                           | kg/100 pc.               |
| CO Footprint (GWP) Cradle-to-<br>Gate | 0,158 kg COe / 1 Piece   |