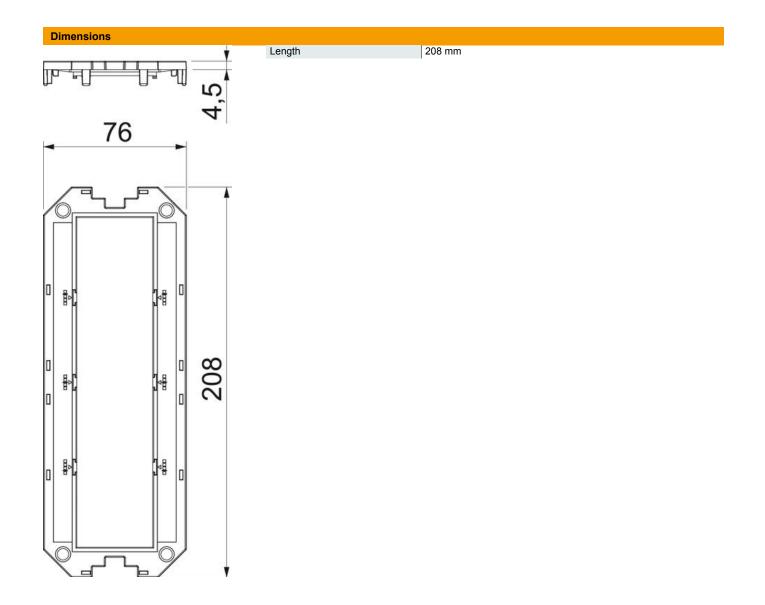

PA

Polyamide

| М   | _ | _ | 4. |    | _  | _ | _ | 4- |
|-----|---|---|----|----|----|---|---|----|
| IVI | ы | S | т  | -1 | г. | О | н | та |

| Item number                           | 7408763                  |
|---------------------------------------|--------------------------|
| Description 1                         | Cover plate              |
| Description 2                         | for UT4, 4 Modul 45      |
| Manufacturer                          | OBO                      |
| Dimension                             | 208x76x4                 |
| Colour                                | Graphite black; RAL 9011 |
| Material                              | Polyamide                |
| Smallest sales unit                   | 10                       |
| Unit of quantity                      | Piece                    |
| Weight                                | 3.1 kg                   |
| Weight unit                           | kg/100 pc.               |
| CO Footprint (GWP) Cradle-to-<br>Gate | 0,158 kg COe / 1 Piece   |